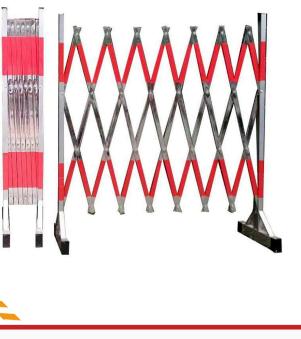

## STEEL RETRACTABLE FENCE

## **DESCRIPTION:**

The Steel retractable fence is made of strong stainless steel, with impact resistance, scratch resistance, UV resistance and corrosion resistance, and can be used for a long time in hot sunlight and/or humid weather, The classic design fence can be quickly opened and is easy to use. Foldable to save storage space, easy to move and carry. It can be transported to the required place at any time..

## **MODEL: TS 897**

| MODEL           | TS 897          |
|-----------------|-----------------|
| MATERIAL        | STAINLESS STEEL |
| SIZE (UNFOLDED) | 2500 X 1200 MM  |
| COLOR           | RED & SILVER    |
| PACKING         | 1 PC / CTN      |
| ORIGIN          | CHINA           |
| HS CODE         | 70099200        |